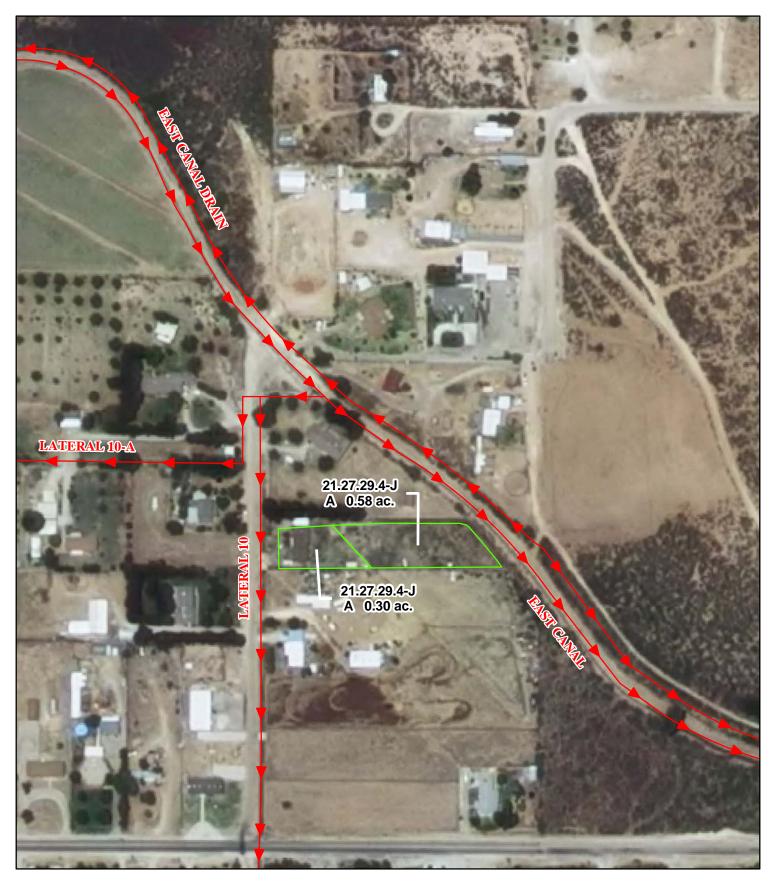

# f. Location and Amount of Irrigated Acreage:

Section 29, Township 21S, Range 27E, N.M.P.M.

Pt. SE<sup>1</sup>/4

0.88 acres

Total: 0.88 acres

As shown on the attached revised Hydrographic Survey Map for Subfile No. 21.27.29.4-J, and the CID Section Hydrographic Survey Map Sheet No. 42 (1999-2011), included in Part F of this Appendix, representing the Court record as of the date of the filing of this Decree.